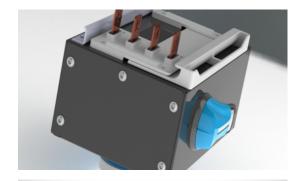

## E&I Engineering Intelligent Medium Powerbar (iMPB):

E+I Engineering's innovative iMPB product is an open-channel busway system designed for use in mission critical environments, where security and flexibility of electrical distribution is paramount.

- Busway available in 160A to 800A configurations
- iMPB can be installed horizontally or vertically depending on specific project requirements
- Unique open channel system allows bus plugs anywhere along the busway
- Bus plugs utilize E+l's unique 'earth first, break last' attachment system for optimal safety
- Advanced total and individual circuit integrated monitoring capability.
- Busway is housed in a IP-2X finger-safe, open channel aluminum casing