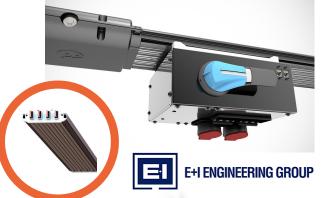

## E&I Engineering Intelligent Medium Powerbar (iMPB):

E+I Engineering's innovative iMPB product is an open-channel busway system designed for use in mission critical environments, where security and flexibility of electrical distribution is paramount.

- Busway available in 160A to 800A configurations
- iMPB can be installed horizontally or vertically depending on specific project requirements
- Unique open channel system allows bus plugs anywhere along the busway
- Bus plugs utilize E+l's unique 'earth first, break last' attachment system for optimal safety
- Advanced total and individual circuit integrated monitoring capability.
- Busway is housed in a IP-2X finger-safe, open channel aluminum casing